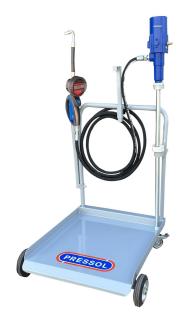

ÖLSYS-FB-(17 009)-NEF-3:1-4 m SRL 860-200/220-I-BE-HZ-AS-AMS

Item number: EAN: Discount group:

19 244 551 4103810425219 D

**Technical data** Length of suction tube (mm): Compressed air connection:

Connection: Trolley load (kg): 860 Male quick release adapter, for Rectus coupling, type 26, NW 7,2 mm G 2" male, drum adapter 200

## Specification

- Can not be calibrated for public sales (NEF)
- For 200/220 I container
- Pneumatic oil pump 3:1(19235)
- Male quick release adapter (20 062)
- Suction tube, G 3/4" male
- Discharge hose, 4 m, G 1/2" male/female (19 564)
- With hose end meter, digital (19707 or k400 ), swivel joint, anti-drip nozzle
- Trolley, high quality, easy to handle and quiet running (17 009)